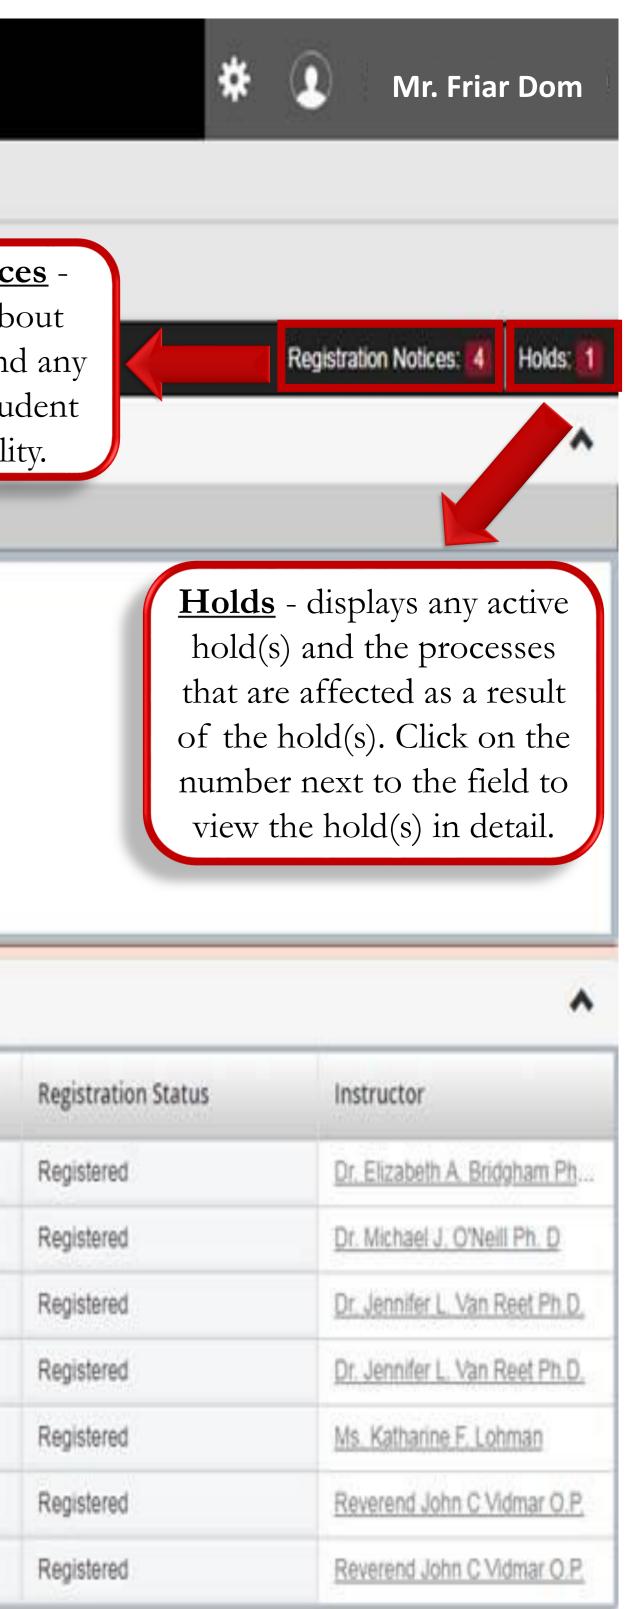

## Academic Advisor(s) - displays primary (and secondary Advisor, if

applicable). For contact information, please click on the Advisor's name.

| 19                                                                                                                                                       | Overall Hours: 13 Overall GP                                                                                                                                                   | A: 3.71                                                                                                                                                                                              | include                                                                 | messages a |
|----------------------------------------------------------------------------------------------------------------------------------------------------------|--------------------------------------------------------------------------------------------------------------------------------------------------------------------------------|------------------------------------------------------------------------------------------------------------------------------------------------------------------------------------------------------|-------------------------------------------------------------------------|------------|
| FriarDom@providence.edu<br>Male                                                                                                                          | CURRICULUM, HOURS & GPA                                                                                                                                                        |                                                                                                                                                                                                      | academic standing ar<br>status that affects str<br>registration eligibi |            |
|                                                                                                                                                          | Primary Secondary H                                                                                                                                                            | Hours & GPA                                                                                                                                                                                          |                                                                         |            |
| Undergraduate<br>2nd Semester Freshman<br>Active<br>Continuing UG/EW DegreeSeeking<br>Commuter<br>Fall 2018<br>Not Provided<br>Fall 2018<br>Not Provided | Degree:<br>Level:<br>Program:<br>College:<br>Major:<br>Department:<br>Department:<br>Concentration:<br>Minor:<br>Concentration:<br>Admit Type:<br>Admit Term:<br>Catalog Term: | Bachelor of Arts<br>Undergraduate<br>BA in Psychology<br>Providence Colleg<br>Psychology<br>Psychology<br>Not Provided<br>Not Provided<br>Not Provided<br>Not Provided<br>Spring 2019<br>Spring 2019 | 9                                                                       |            |
| <u>Victoria L. Templer</u><br><u>Psychology</u>                                                                                                          | REGISTERED COURSES                                                                                                                                                             |                                                                                                                                                                                                      |                                                                         |            |
|                                                                                                                                                          | Course Title                                                                                                                                                                   | Details                                                                                                                                                                                              | CRN                                                                     | Hours      |
| - displays<br>Advisor, if<br>formation,<br>or's name.                                                                                                    | Intro to Literature                                                                                                                                                            | ENG 175 005                                                                                                                                                                                          | 1202                                                                    | 3          |
|                                                                                                                                                          | Logic                                                                                                                                                                          | PHL 101 001                                                                                                                                                                                          | 1375                                                                    | 3          |
|                                                                                                                                                          | Rsch Dsgn & Stat Analysis I                                                                                                                                                    | PSY 201 001                                                                                                                                                                                          | 1541                                                                    | 4          |
|                                                                                                                                                          | Rsch Dsgn/Stat Analysis Lab I                                                                                                                                                  | PSY 201L 001                                                                                                                                                                                         | 1543                                                                    | 0          |
|                                                                                                                                                          | Intro to Oral Communication                                                                                                                                                    | TDF 102 001                                                                                                                                                                                          | 1693                                                                    | 3          |
|                                                                                                                                                          | Dev of Western Civ                                                                                                                                                             | DWC 102 008                                                                                                                                                                                          | 1961                                                                    | 4          |
|                                                                                                                                                          | Dev of Western Civ Seminar                                                                                                                                                     | DWC 102 S43                                                                                                                                                                                          | 1962                                                                    | 0          |